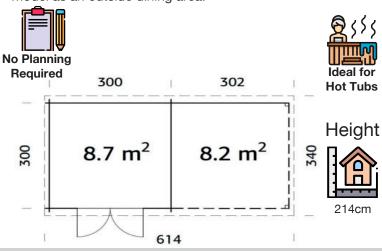

17.8m<sup>3</sup> +19.9m<sup>3</sup>

8.7m<sup>2</sup> +10.0m<sup>2</sup>

151 x 175cm

...

670 x 320cm

0.0m<sup>2</sup> 151 x 1

cm

N/A No Base Available

## **FULL SPECIFICATION**

| CABIN SIZE:     | 670 x 320 x 214cm      |
|-----------------|------------------------|
| WALL THICKNESS: | 28mm                   |
| VOLUME:         | 17.8+19.9m³            |
| AREA:           | 8.7+10.0m <sup>2</sup> |
| DOOR OPENING:   | 151 x 175cm            |
| WINDOW OPENING: | N/A                    |
| FLOORS BOARDS:  | N/A                    |
| ROOF BOARDS:    | 19mm                   |
| ROOF OVERHANG:  | N/A                    |
| UNDER PLANNING: | Yes                    |