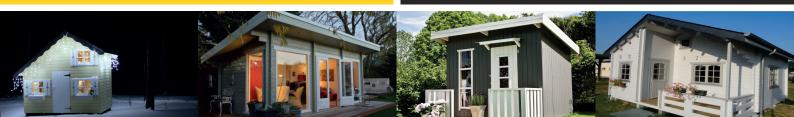

## **HONOLULU 3**

The Honolulu 3 is the larger outdoor canopy of the Honolulu series of log cabins. The Honolulu 3 therefore offers more covered space for outdoor entertainment more space and would be perfect to use as a hot tub enclosure with the cabin portion as a changing room or alternatively you could use this model as an outside dining area.