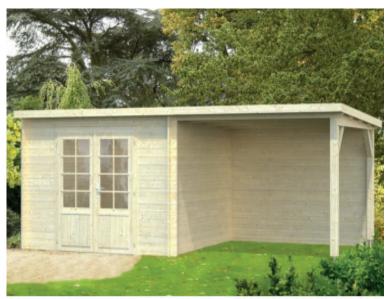

## **HONOLULU 3**

The Honolulu 3 is the larger outdoor canopy of the Honolulu series of log cabins. The Honolulu 3 therefore offers more covered space for outdoor entertainment more space and would be perfect to use as a hot tub enclosure with the cabin portion as a changing room or alternatively you could use this model as an outside dining area.